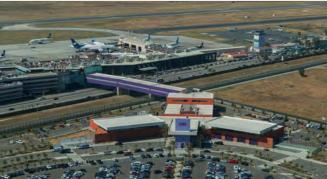

# **Cross Border Xpress (CBX)**

Airport terminal featuring an enclosed pedestrian skywalk bridge exclusively for Tijuana International Airport passengers who cross the U.S./Mexico border as part of their travels

#### **SELLING INTO EXISTING DEMAND**

TIJ is located just 500 feet south of the U.S. border, providing a unique opportunity to tap into the existing demand of more than 7.8 million people – 58% of all TIJ passengers -- who already use the airport and cross the border. Northbound wait times to cross into the U.S. from Mexico at alternative border crossings are unpredictable and can extend several hours.